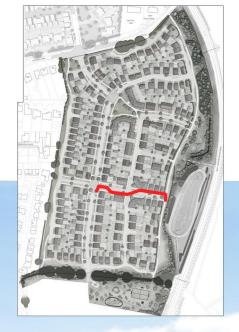

Copyright © 2018 DHA Architecture Ltd. All rights reserved. Limited reproduction and distribution permitted for the sole purpose of the planning of this named development only.

Ordnance Survey data @ Crown Copyright. All rights reserved. Licence number 100042157.

Do not scale other than for Local Authority Planning purposes.

House Type Scrivener Plot 109

House Type Mason Plot 108

Block 1 Plot 100-107

House Type Milliner Plot 80

NOTE:

Ground levels and finished floor levels are indicative only and subject to engineers' detailed design.

dha architecture Itd

t. 0118 934 9666 e. surname@dhaarchitecture.co.uk

land south of cutbush lane shinfield

1:200@ A3E scaling SM/EDH contact

rev date by details

This page is intentionally left blank